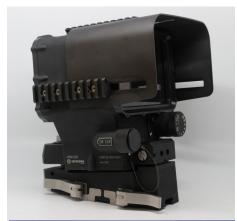

## VSM 028 FOR 40 MM AGL

Våpensmia VSM 028 reflexsight for 40 mm Automatic Grenade launcher (AGL) is designed for use as the main sight for 40 mm AGL/ GMG. The sight have picatinny interface. The reticule is reflected on to the beam splitter and displayed as a holographic image against the target. Field of view is 120x80 mm.

| NSN                                              | 1240-25-162-6459                          |
|--------------------------------------------------|-------------------------------------------|
| Operating temperature                            | -40 / +71 degree C.                       |
| Height top of picatinny rail                     | 222 mm (8,74 in)                          |
| Width incl. picatinny rails                      | 165 mm (6,49 in)                          |
| Length                                           | 184- 340mm (7,24 in)                      |
| Weight with dust cover                           | 4,2 kg (9,25 lb)                          |
| Weight without dust cover                        | 4,0 kg (8,81 lb)                          |
| Power source                                     | CR 123A / CR 123                          |
| Window opening                                   | 118 mm (4,64 in) x 81,5                   |
|                                                  | mm (3,20 in)                              |
| Magnification                                    | 1 x                                       |
| Compatible with night vi-                        | Reticule illumination                     |
| sion                                             | red colour, 625-630 nm                    |
|                                                  |                                           |
|                                                  |                                           |
| Reticule range                                   | 1600 m (1750 yd)                          |
| Reticule range Reticule FOV with eye dis-        | 1600 m (1750 yd) > 196 mils               |
| <u> </u>                                         | > 196 mils                                |
| Reticule FOV with eye dis-                       | > 196 mils<br>(these are elevation num-   |
| Reticule FOV with eye distance to sight: @ 300mm | > 196 mils (these are elevation numbers). |
| Reticule FOV with eye dis-                       | > 196 mils<br>(these are elevation num-   |
| Reticule FOV with eye distance to sight: @ 300mm | > 196 mils (these are elevation numbers). |