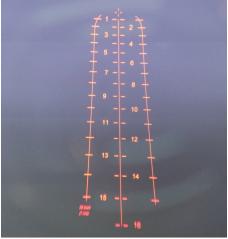

| NSN                                              | 1240-25-162-6459                          |
|--------------------------------------------------|-------------------------------------------|
| Operating temperature                            | -40 / +71 degree C.                       |
| Height top of picatinny rail                     | 222 mm (8,74 in)                          |
| Width incl. picatinny rails                      | 165 mm (6,49 in)                          |
| Length                                           | 184- 340mm (7,24 in)                      |
| Weight with dust cover                           | 4,2 kg (9,25 lb)                          |
| Weight without dust cover                        | 4,0 kg (8,81 lb)                          |
| Power source                                     | CR 123A / CR 123                          |
| Window opening                                   | 118 mm (4,64 in) x 81,5                   |
|                                                  | mm (3,20 in)                              |
| Magnification                                    | 1 x                                       |
| Compatible with night vi-                        | Reticule illumination                     |
| sion                                             | red colour, 625-630 nm                    |
|                                                  |                                           |
|                                                  |                                           |
| Reticule range                                   | 1600 m (1750 yd)                          |
| Reticule range Reticule FOV with eye dis-        | 1600 m (1750 yd) > 196 mils               |
| <u> </u>                                         | > 196 mils                                |
| Reticule FOV with eye dis-                       | > 196 mils<br>(these are elevation num-   |
| Reticule FOV with eye distance to sight: @ 300mm | > 196 mils (these are elevation numbers). |
| Reticule FOV with eye dis-                       | > 196 mils<br>(these are elevation num-   |
| Reticule FOV with eye distance to sight: @ 300mm | > 196 mils (these are elevation numbers). |